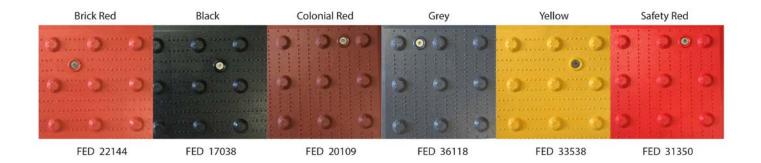

Notably, it features the patented PENETRATOR® anchoring system—a simple place-and-press wet concrete installation system with minimal aggregate displacement and maximum holding capabilities.

Premium UV Treatment also ensures long-term color retention. Available colors (integral throughout) include: Yellow, Colonial Red, Brick Red, Safety Red, Black, Gray, and Ocean Blue.

A premium UV treatment ensures long-term color retention. Available colors (integral throughout) include: Yellow, Colonial Red, Brick Red, Safety Red, Black, Gray, and Ocean Blue.

Fast-and-easy installation is achieved with the included and proven anchoring system, featuring a premium adhesive and HILTI HUD anchors with stainless steel screws. Simply apply the adhesive to scored areas on the back, place in desired location, and install the anchors.