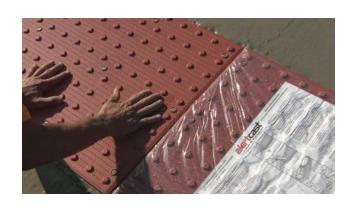

AlertCast® Profile: Considered "The industry's best replaceable detectable warning", it is a premium glass-reinforced thermoset, cast-in-place, rigid composite engineered for superior impact resistance, slip resistance, wear resistance and long-term durability. Its exclusive lightweight design incorporates a panel of superior slip-resistant truncated domes designed to comply with ADA standards. Should the need arise, the tiles are also replaceable.

Notably, it features the patented PENETRATOR® anchoring system—a simple place-and-press wet concrete installation system with minimal aggregate displacement and maximum holding capabilities.

Premium UV Treatment also ensures long-term color retention. Available colors (integral throughout) include: Yellow, Colonial Red, Brick Red, Safety Red, Black, Gray, and Ocean Blue.