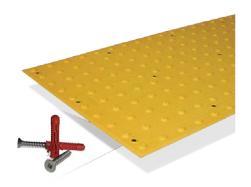

**AlertTile**<sup>®</sup> **Profile:** A glass-reinforced thermoset composite engineered for superior impact resistance, slip resistance, wear resistance, and long-term durability for retrofit applications. The exclusive design of AlertTile incorporates a thin, slightly flexible profile with a perimeter beveled edge to provide a safe pedestrian transition.

The surface applied rigid composite (30,000 psi compressive strength) features truncated domes designed to comply with ADA standards. AlertTile is flexible enough to conform to ramp irregularities, and also utilizes its own unique anchoring system.

A premium UV treatment ensures long-term color retention. Available colors (integral throughout) include: Yellow, Colonial Red, Brick Red, Safety Red, Black, Gray, and Ocean Blue.

Fast-and-easy installation is achieved with the included and proven anchoring system, featuring a premium adhesive and HILTI HUD anchors with stainless steel screws. Simply apply the adhesive to scored areas on the back, place in desired location, and install the anchors.