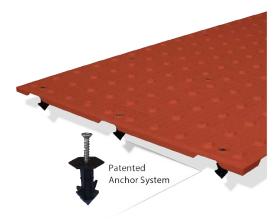

AlertCast® Profile: Considered "The industry's best replaceable detectable warning", it is a premium glass-reinforced thermoset, cast-in-place, rigid composite engineered for superior impact resistance, slip resistance, wear resistance and long-term durability. Its exclusive lightweight design incorporates a panel of superior slip-resistant truncated domes designed to comply with ADA standards. Should the need arise, the tiles are also replaceable.

Notably, it features the patented PENETRATOR® anchoring system—a simple place-and-press wet concrete installation system with minimal aggregate displacement and maximum holding capabilities.

Premium UV Treatment also ensures long-term color retention. Available colors (integral throughout) include: Yellow, Colonial Red, Brick Red, Safety Red, Black, Gray, and Ocean Blue.