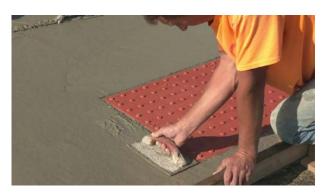

AlertCast® Profile: Considered "The industry's best replaceable detectable warning", it is a premium glass-reinforced thermoset, cast-in-place, rigid composite engineered for superior impact resistance, slip resistance, wear resistance and long-term durability. Its exclusive lightweight design incorporates a panel of superior slip-resistant truncated domes designed to comply with ADA standards. Should the need arise, the tiles are also replaceable.

Notably, it features the patented PENETRATOR® anchoring system—a simple place-and-press wet concrete installation system with minimal aggregate displacement and maximum holding capabilities.

Premium UV Treatment also ensures long-term color retention. Available colors (integral throughout) include: Yellow, Colonial Red, Brick Red, Safety Red, Black, Gray, and Ocean Blue.

According to DWS Sales Manager-NC, Said Hayez, "AlertCast goes directly into concrete and delivers superior all-weather (hot/cold) performance. Delivered ready to install, its composite properties make it affordable, easy to handle, and available in a variety of colors."